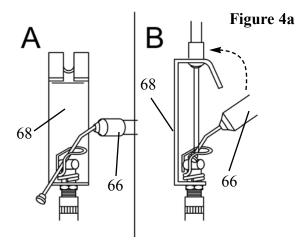

**Step 1:** With the *Tension Knob* (66) on the lowest resistance setting number 1, insert the ball end of the tension knob cable into the spring hook on *Tension Cable* (68). *Refer to Picture A for Step 1*.

**Step 2:** Take the tension knob cable and pull it up and between the gap of the bracket on the *Tension Cable* (68). *Refer to Picture B for Step 2.* 

You can raise the tension by turning the *Tension Knob* (66) clockwise.